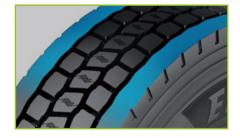

Advanced technology with closedshoulder design enhances durability and stability.

The wide tread provides stability and uniformity, delivering outstanding handling performance.

The stone ejection system contributes to expulsion of stones and debris.