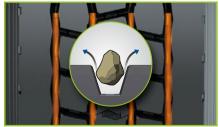

Advanced technology with closedshoulder design enhances durability and stability.

The wide tread provides stability and uniformity, delivering outstanding handling performance.

The stone ejection system contributes to expulsion of stones and debris.